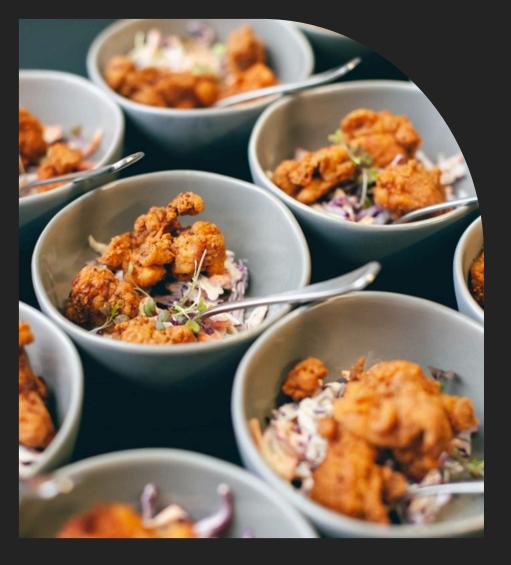

### LUNCH

A selection of sandwiches and wraps

Chicken, seeded mayonnaise, cheese, and lettuce Turkey breast with cranberry sauce, cucumber, and mixed leaves

Shaved heritage ham, Dijon mustard, tomato, cheese, mixed leaves

Tasmanian smoked salmon, cream cheese, capers, red onion, green salad, and lemon juice

Buffalo mozzarella, garden tomato, basil pesto, mixed leaves (v)

Roast pumpkin, herb falafel, hummus, dukkah, pickles, lettuce (vg, gf)