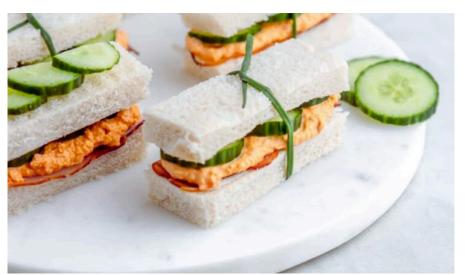

### LUNCH

A selection of sandwiches and wraps

Chicken, seeded mayonnaise, cheese, and lettuce Turkey breast with cranberry sauce, cucumber, and mixed leaves

Shaved heritage ham, Dijon mustard, tomato, cheese, mixed leaves

Tasmanian smoked salmon, cream cheese, capers, red onion, green salad, and lemon juice

Buffalo mozzarella, garden tomato, basil pesto, mixed leaves (v)

Roast pumpkin, herb falafel, hummus, dukkah, pickles, lettuce (vg, gf)